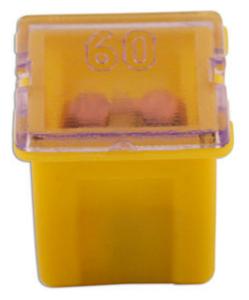

## J-Type Cartridge Low Profile Fuses 60A, Yellow 10pc

A pack of 60 amp low profile J-case fuses, designed to provide an increased time delay and low voltage drop to protect against excess current. The low profile design allows for shorter blade male terminals. Suitable for Japanese, Korean & most Asian vehicles.

## **Additional Information**

- 60 amp low profile J-case cartridge fuses.
- Fuse overall length: 16.2mm; top width: 13.6mm; depth: 12.1mm.
- Voltage rating: 32V DC max. Operating temperature: -40°C to 125°C
- · RoHS & REACH compliant.
- Included in assortment of low profile J-type fuses, Part No. 30721. Standard J-type fuse assortment also available, Part No. 30720.